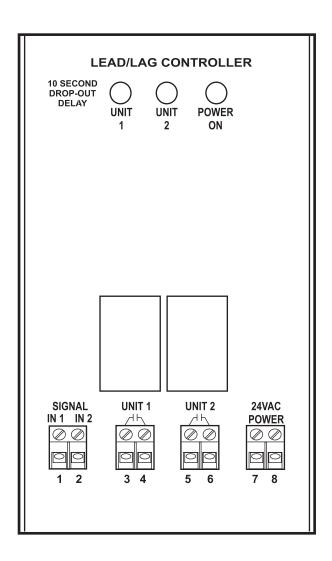

### Lead / Lag Controller

The SC-LLC-200 is a versatile, 24 volt powered lead/lag controller designed to balance the operating run time between two redundant devices. When used with HVAC equipment, the controller also can bring on both units with a multi-stage thermostat. This microprocessor-controlled panel can be used in most equipment applications.

#### **Features and Benefits:**

- · Microprocessor controlled
- Two-stage control
- · Compact design
- · Isolated inputs and outputs
- · Status LEDs
- · Choice of metal or weatherproof enclosure
- · Reduces equipment maintenance and wear

## **Specifications:**

| Dimensions                          | 5.5" Height x 3.25" Width                       |
|-------------------------------------|-------------------------------------------------|
| Input Voltage                       | 24VAC                                           |
| Contact Rating                      | 12A @ 24VAC                                     |
| Controller with Optional Enclosures | LLC-200 with snap track                         |
|                                     | LLC-200-ME with metal enclosure                 |
|                                     | LLC-200-WPE with weatherproof plastic enclosure |